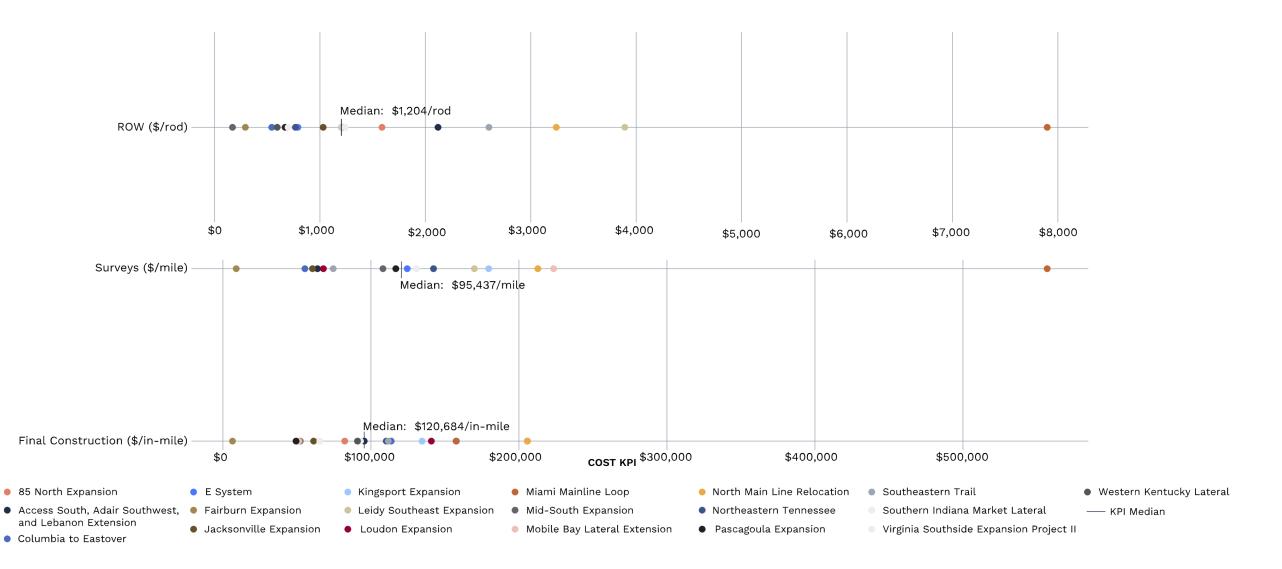

Distribution by line item shows large variability in construction cost

**ENGAGEMENT CASE STUDY: Project Cost Key Performance Indicators (1/2)** 

KPI with cost associated, largely distributed in all line-item categories