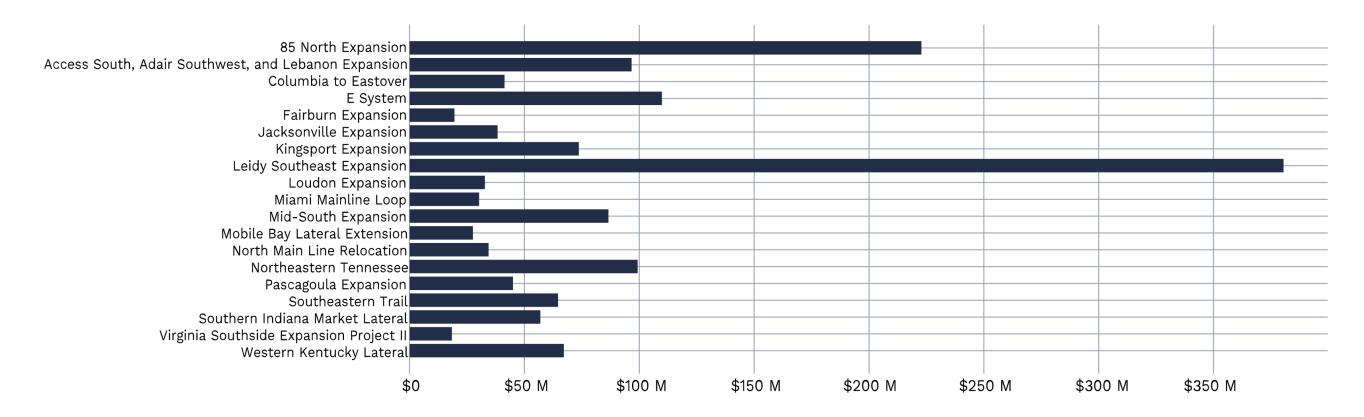

Distribution by line item shows large variability in construction cost

**ENGAGEMENT CASE STUDY: Project Cost Key Performance Indicators (1/2)** 

KPI with cost associated, largely distributed in all line-item categories