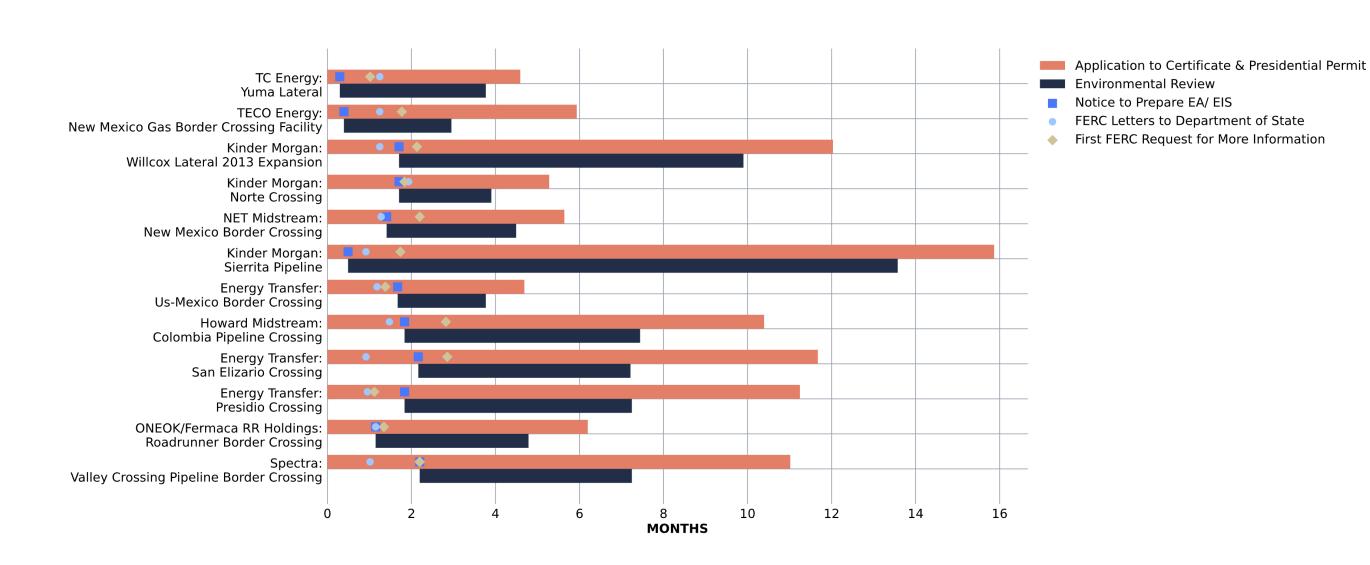

ENGAGEMENT CASE STUDY: Intra/Interstate Project Timelines: Presidential Permitting

**ENGAGEMENT CASE STUDY: Intra/Interstate Transmission Analysis** 

FERC certification of projects have come to a slow crawl, with concern that even blanket projects will come under intense scrutiny.