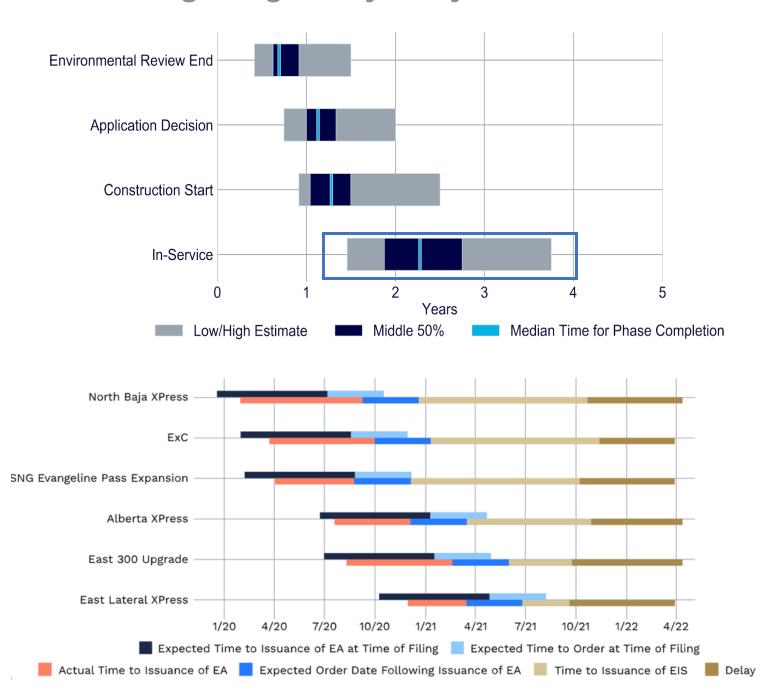

ENGAGEMENT CASE STUDY: Intra/Interstate Project Timelines: Presidential Permitting

**ENGAGEMENT CASE STUDY: Intra/Interstate Transmission Analysis** 

FERC certification of projects have come to a slow crawl, with concern that even blanket projects will come under intense scrutiny.